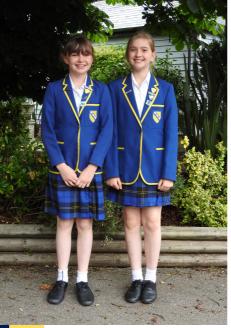

#### Winter Uniform

**Trouser Option** 

- Blazer \*
- Cap \*
- Grey Trousers/Shorts
- V-neck sweater \*
- White shirt
- School tie \*
- Grey socks
- Black school shoes

#### **Skirt Option**

- Blazer \*
- Blue felt hat \*
- Pinafore dress \*
- Cardigan \*
- White shirt
- School tie \*(small bow)
- Blue tights \*
- Blue socks (optional)~
- Black school shoes

#### Winter Uniform **Trouser Option**

- Blazer \*
- Grey Trousers
- V-neck sweater \*
- White shirt
- School tie \*
- Grey socks
- Black school shoes

#### **Skirt Option**

- Blazer \*
- Kilt \*
- V-neck sweater or cardigan\*
- White shirt
- School tie \*(large bow or Yr6 Prefect Tie)
- Blue tights \*
- Blue sock (optional)~
- Black shoes