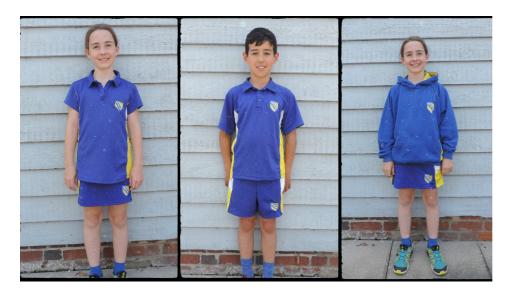

### **PE** Kit

- Drawstring PE bag \*
- Blue Shorts +
- Yellow Polo shirt \*
- Sweatshirt \*
- Jogging bottoms \*
- Blue PE socks \*
- Trainers

#### PE Kit Year 1 and 2

- Drawstring PE bag \*
- PE Polo shirt \*
- Rugby shorts \*
- Football socks \* (Yr2 only optional)
- PE socks \*
- Shin pads (Yr2 only optional)
- Football boots (Yr2 only optional)
- Sweatshirt \*

#### Games Kit

- Games Polo shirt \*
- Rugby shorts \* (trouser option)
- Skort \* (skirt option)
- Football socks \*
- Football boots
- Blue PE socks \*
- Outdoor trainers
- Indoor trainers
- Shin Pads
- Gum shield
- Hooded sweatshirt \*
- Full Tracksuit \* (top and bottoms)

#### PE Kit

- PE Polo shirt \*
- PE shorts \*
- Blue PE socks \*
- Outdoor trainers
- Indoor trainers
- Shin Pads
- Hooded Sweatshirt \*
- Full Tracksuit \* (top and bottoms)
- Cricket whites (summer term)