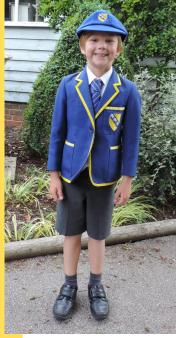

#### Winter Uniform

**Trouser Option** 

- Blazer \*
- Cap \*
- Grey Trousers/Shorts
- V-neck sweater \*
- White shirt
- School tie \*
- Grey socks
- Black school shoes

#### Half Term) Trouser Option • Blazer \* • Cap \* • Grey shorts • White shirt • School tie \*

- Grey sock
- Black school shoes

Summer Uniform (Easter to October