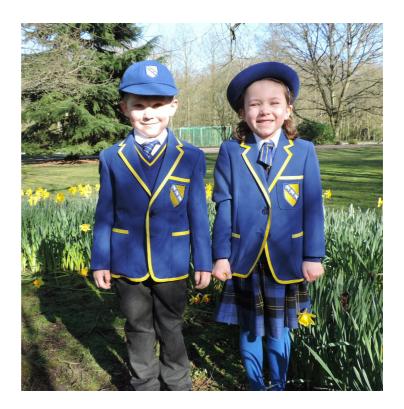

#### Winter Uniform

**Trouser Option** 

- Blazer \*
- Cap \*
- Grey Trousers/Shorts
- V-neck sweater \*
- White shirt
- School tie \*
- Grey socks
- Black school shoes

#### **Skirt Option**

- Blazer \*
- Blue felt hat \*
- Pinafore dress \*
- Cardigan \*
- White shirt
- School tie \*(small bow)
- Blue tights \*
- Blue socks (optional)~
- Black school shoes