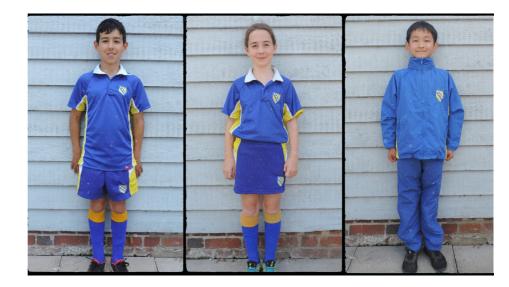

#### Games Kit

- Games Polo shirt \*
- Rugby shorts \* (trouser option)
- Skort \* (skirt option)
- Football socks \*
- Football boots
- Blue PE socks \*
- Outdoor trainers
- Indoor trainers
- Shin Pads
- Gum shield
- Hooded sweatshirt \*
- Full Tracksuit \* (top and bottoms)

#### PE Kit

- PE Polo shirt \*
- PE shorts \*
- Blue PE socks \*
- Outdoor trainers
- Indoor trainers
- Shin Pads
- Hooded Sweatshirt \*
- Full Tracksuit \* (top and bottoms)
- Cricket whites (summer term)