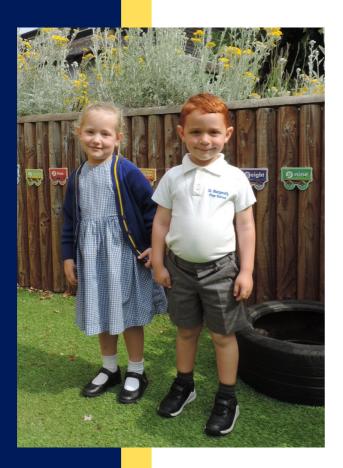

### Winter Uniform

- Trouser Option
  - Grey Trouser
  - White polo shirt \*
  - V-neck sweater \*
  - Grey socks
  - Black school shoes

#### Skirt Option

- Pinafore dress \*
- White polo shirt \*
- Cardigan \*
- Blue tights \*
- Blue socks (optional)~
- Black school shoes

#### **Trouser Option**

- Grey shorts
- White polo shirt \*
- V-neck sweater \*
- Grey socks
- Black school shoes

#### Skirt Option

- Summer dress \*
- Cardigan \*
- White ankle socks
- Black school shoes

Compulsory items

- Waterproof Jacket \*
- Wellington Boots
- Back Pack \*

- Blue Art overall \*
- Fleece hat (winter) \*
- Legionnaire hat (summer) \*
- Gloves \*