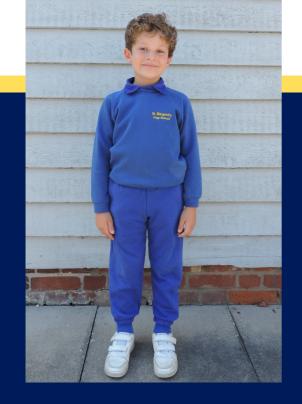

### **PE** Kit

- Drawstring PE bag \*
- Blue Shorts +
- Yellow Polo shirt \*
- Sweatshirt \*
- Jogging bottoms \*
- Blue PE socks \*
- Trainers