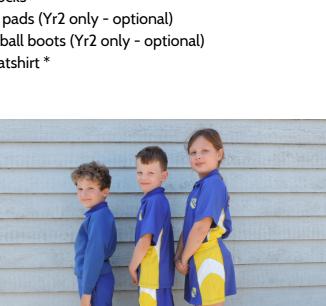

#### PE Kit Year 1 and 2

- Drawstring PE bag \*
- PE Polo shirt \*
- Rugby shorts \*
- Football socks \* (Yr2 only optional)
- PE socks \*
- Shin pads (Yr2 only optional)
- Football boots (Yr2 only optional)
- Sweatshirt \*