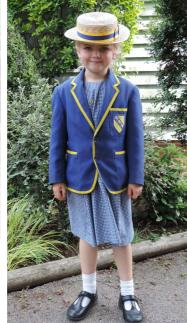

#### **Skirt Option**

- Blazer \*
- Straw boater \*
- Summer dress \*
- Cardigan \*
- White ankle socks
- Black school shoes