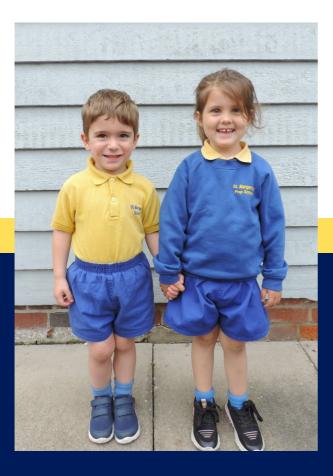

### Winter Uniform

- Trouser Option
  - Grey Trouser
  - White polo shirt \*
  - V-neck sweater \*
  - Grey socks
  - Black school shoes

#### Skirt Option

- Pinafore dress \*
- White polo shirt \*
- Cardigan \*
- Blue tights \*
- Blue socks (optional)~
- Black school shoes

#### **Trouser Option**

- Grey shorts
- White polo shirt \*
- V-neck sweater \*
- Grey socks
- Black school shoes

#### Skirt Option

- Summer dress \*
- Cardigan \*
- White ankle socks
- Black school shoes

Compulsory items

- Waterproof Jacket \*
- Wellington Boots
- Back Pack \*

- Blue Art overall \*
- Fleece hat (winter) \*
- Legionnaire hat (summer) \*
- Gloves \*