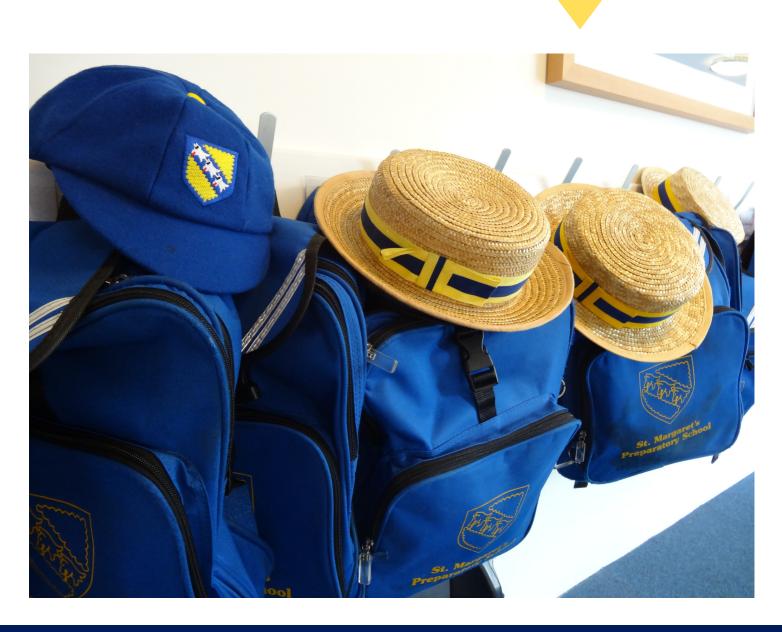

#### Winter Uniform

**Trouser Option** 

- Blazer \*
- Cap \*
- Grey Trousers/Shorts
- V-neck sweater \*
- White shirt
- School tie \*
- Grey socks
- Black school shoes

#### **Skirt Option**

- Blazer \*
- Blue felt hat \*
- Pinafore dress \*
- Cardigan \*
- White shirt
- School tie \*(small bow)
- Blue tights \*
- Blue socks (optional)~
- Black school shoes

#### **Skirt Option**

- Blazer \*
- Straw boater \*
- Summer dress \*
- Cardigan \*
- White ankle socks
- Black school shoes

#### **Compulsory Items**

- Waterproof Jacket \*
- Wellington boots
- Back Pack \*
- Blue Art overall \*